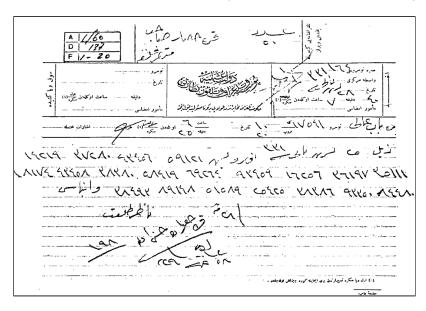

Orel and Yuca have never claimed that being written on a ruled paper is a proof of unauthenticity. On the contrary, they used original documents written on ruled paper in their books and as part of the archival documents in the appendix. For instance:

Document I: A copy of the the genuine ciphered telegram on page 88 of Orel and Yucas book written on a ruled paper and with official marks on it, dated 26 August 1915. Telegram was sent by Minister of Interior Talat Pasha to the Governor of the Sanjak of Kala-i Sultaniye (Çanakkale)

Document II: The copy of the genuine ciphere telegram on page 89 of Orel ve Yucas book written on a ruled paper and with official marks on it, dated 11 December 1915. Telegram was sent by Minister of Interior Talat Pasha to the Governor of the Sanjak of Karahisar-ı Sahib (Afyon).

Orel and Yucas objection is the fact that it is nearly impossible that a document written on a double-lined paper and with no official marks could have been used in official correspondence as exemplified in the first document in this article.